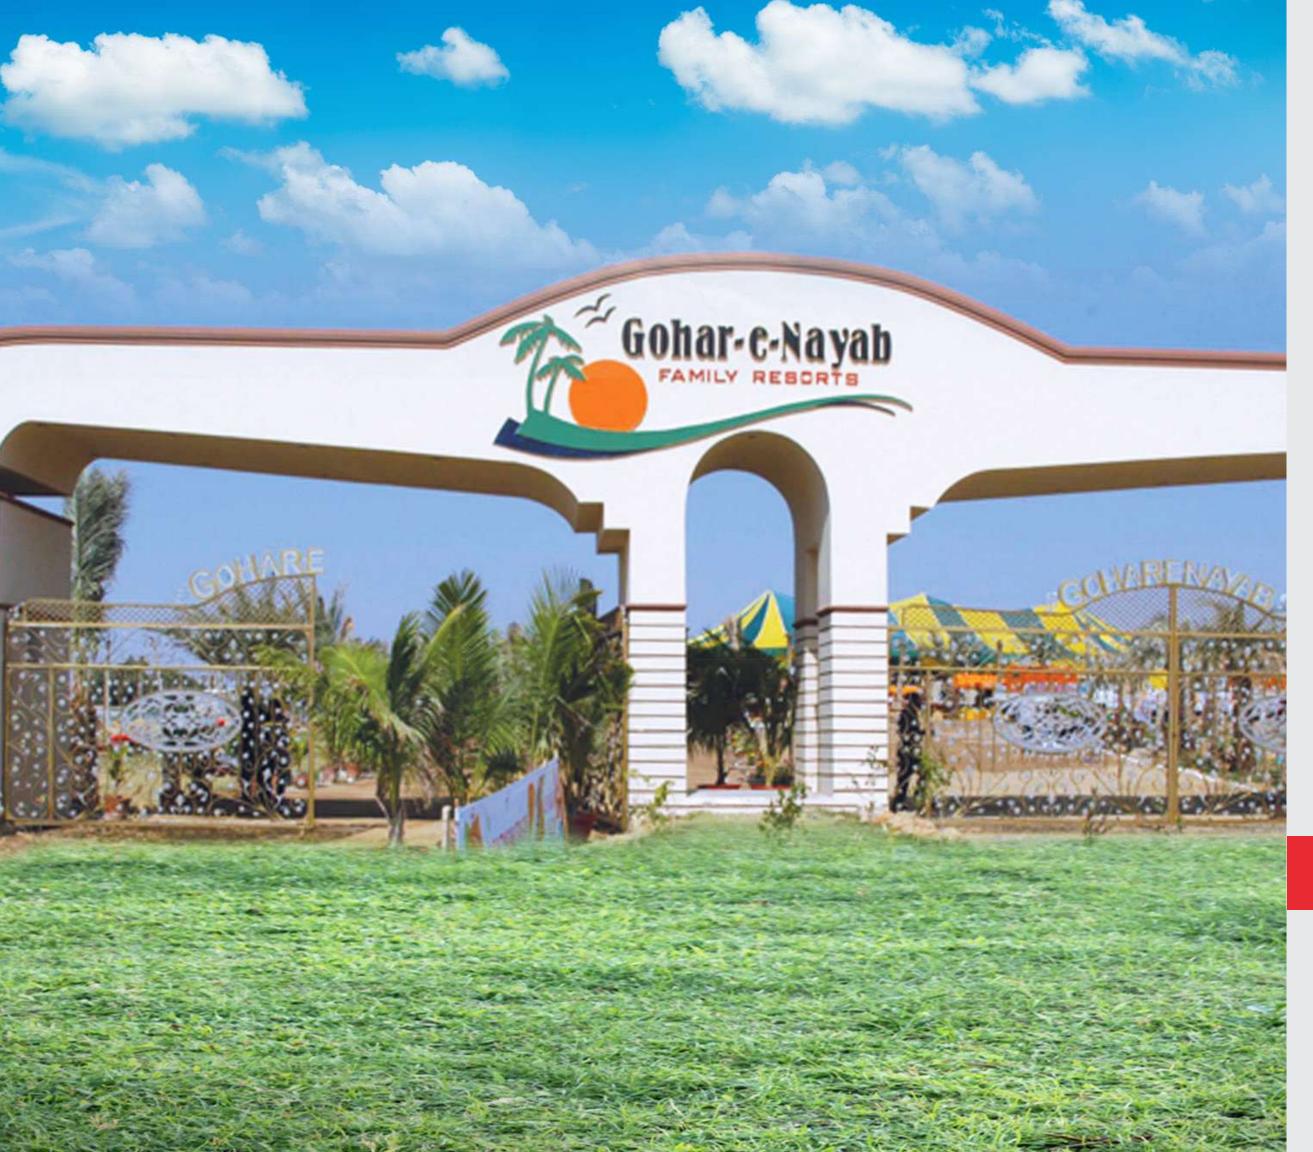

# 850 Commercial Units.

**Location**: Main Super Highway Adjacent Al-Asif Square, Karachi.

Gohar-E-Nayab Farmhouses are one of the most popular Resort-like leisure venues located in Scheme 45 alongside Superhighway (M9), Karachi. Initiated in 2011 it's a landmark mega project of the Gohar Group of Companies, which is *spread over approx 800 kanal with 118 lush and beautiful farm houses, inside a gated boundary.* 

Each farm house has plenty of amusement facilities like play areas, swimming pool, lounge, courtyard and etc.

#### 118 Farmhouses.

**Location:** Main Baqai Medical University Road, Gadap Town, Karachi.a

Gohar Gateway is the foremost and first-ever grand mixed-use development in Hyderabad, designed exceptionally and exclusively to mirror the needs of all communities of the cultural city with luxury apartments, retail outlets and leisure activities. Located alongside M-9 within the premises of Hilton Garden Inn, the first ever international chain of Hotels in Hyderabad, Sindh the eminent project simply boasts an ultra-modern landscaped podium by giving a touch of class to the rich culture of Hyderabad city.