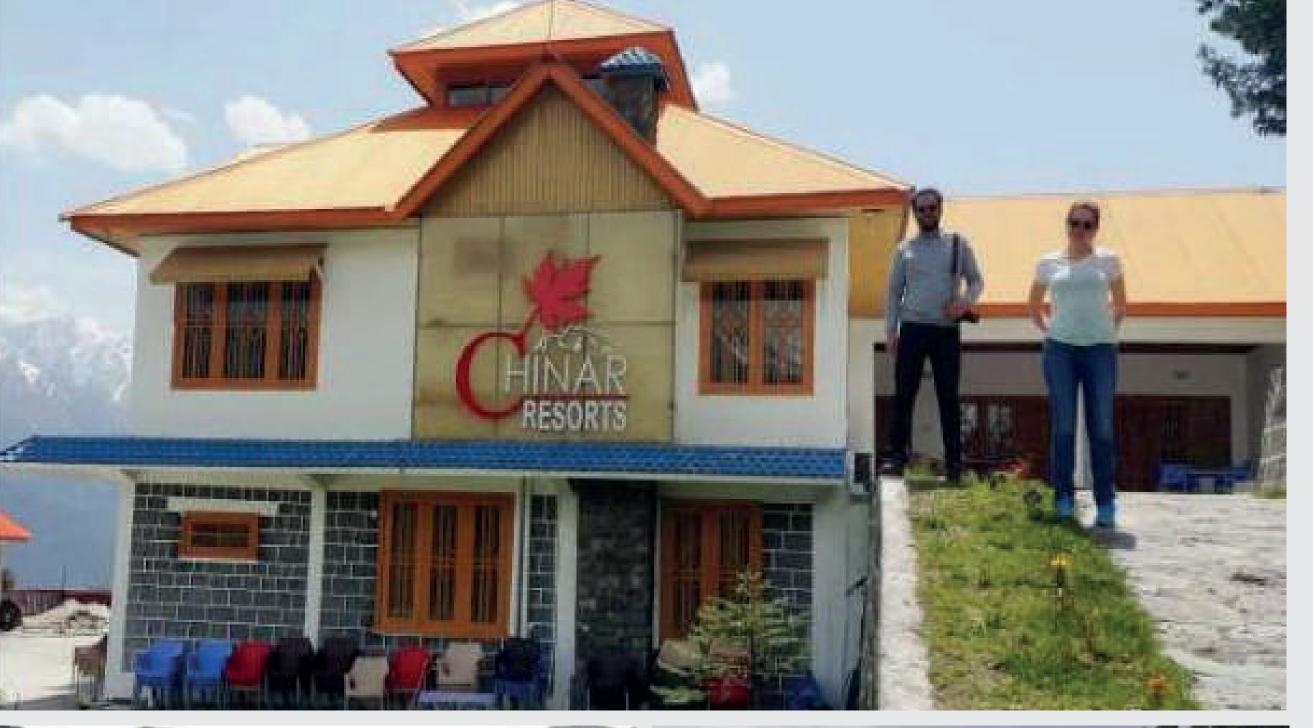

Chinar Resort, Sharan which is at a distance of 7 kilometers from Paras. Located at the top of the peak with spectacular panoramic views. Chinar Resort is accessible only by jeeps or a 4x4 vehicle. This place is famous for its lush green meadows and thick pine forest.

Sharan Forest, unlike the busy tourist destinations, is ideal for nature and adventure lovers.

#### SHARAN Activities

From here, one can go on an exciting day trip or even two to three days trekking and camping trips to the Manshi Top, Musa Ka Musala and onwards into the Siran Valley.

Boone has been a global partner in engineering, total solutions and production within the Maritime, Industry and Infrastructure sectors.