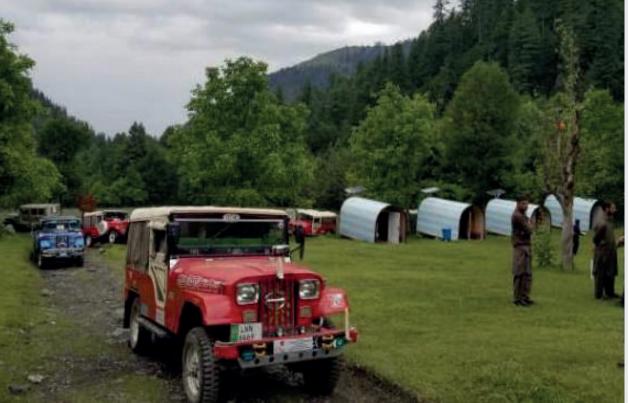

Chinar Resort, Sharan which is at a distance of 7 kilometers from Paras. Located at the top of the peak with spectacular panoramic views. Chinar Resort is accessible only by jeeps or a 4x4 vehicle. This place is famous for its lush green meadows and thick pine forest.

Sharan Forest, unlike the busy tourist destinations, is ideal for nature and adventure lovers.

#### SHARAN Activities

From here, one can go on an exciting day trip or even two to three days trekking and camping trips to the Manshi Top, Musa Ka Musala and onwards into the Siran Valley.

Boone has been a global partner in engineering, total solutions and production within the Maritime, Industry and Infrastructure sectors.