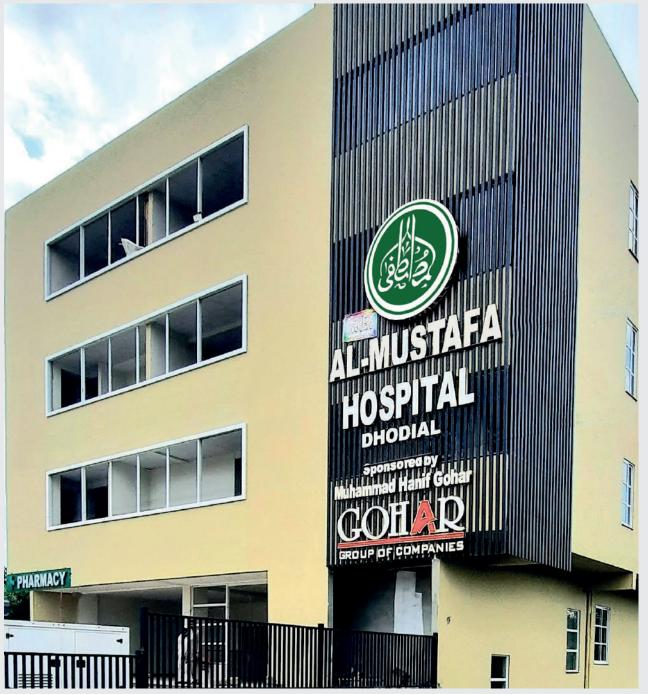

#### Al-Mustafa Hospital Dhodial, Mansehra

Al-Mustafa Hospital, Dhodial is busy in providing 24/7 serving to the people of KPK. From Gynecology and NICU to Eye and Dental Care, services are spread through all departments.

#### Services includes:

- · 24/7 Emergency
- · General OPD
- Gynecology
- · Eye Department
- · Dental Care
- · PEADS
- · NICU
- · X-ray
- · Ultrasound
- Laboratory
- · Operation Theatre
- · Ambulance Service